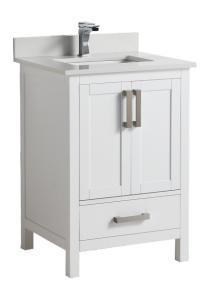

## Diana - 24"

## Transitional Wood Vanity

## **Specifications**

Dimensions: 24"Wx22Dx34.5H

Overall Weight: 93 lbs

Material: Solid wood construction

**Finishes:** Matte White, Rock Grey, Navy Blue **Countertop:** Options for countertop materials may include Marble, Solid Surface, Quartz and

Ceramic

Sink Holes: Single sink Storage: 2 Doors, 1 Drawer

Hardware: Polish Chrome, Brushed nickel,

Matte Black or Brushed Gold Hinges: Soft-Close System Installation: freestanding

Warranty: Yes

Warranty Length: 1 Year Installation Required: No Shelves Included: N/A