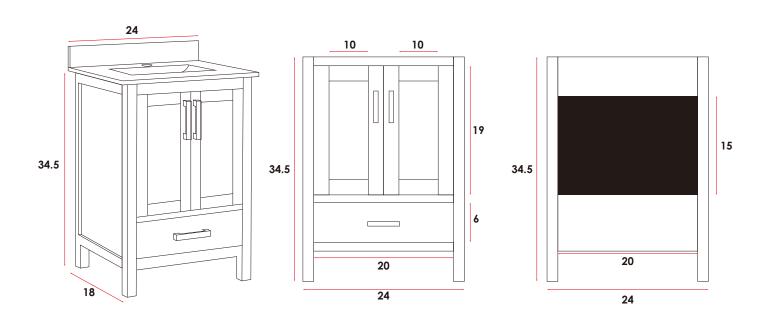

## **Specifications**

Dimensions: 24"Wx22Dx34.5H

Overall Weight: 93 lbs

Material: Solid wood construction

**Finishes:** Matte White, Rock Grey, Navy Blue **Countertop:** Options for countertop materials may include Marble, Solid Surface, Quartz and